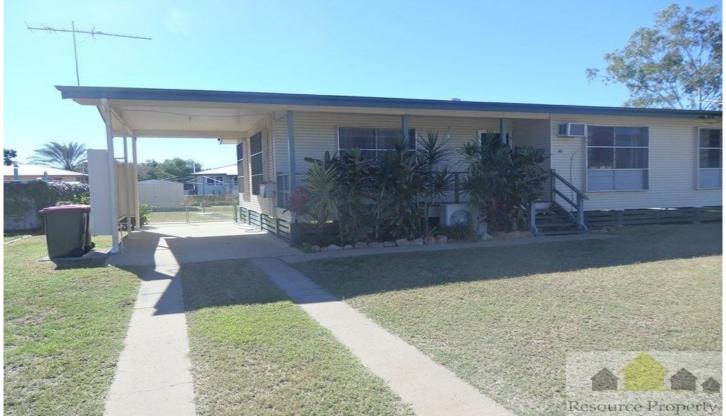

## 10 Wattle Street Blackwater QLD

This cottage like home Its features include:

- -3 good sized bedrooms all with built in robes, ceiling fans and air-cons
- -Lounge room with split system air-con
- -Open kitchen/dining with plenty of cupboard space
- -Internal laundry
- -Bathroom with shower over bath
- -Separate toilet
- -Fully fenced yard with shed
- -Single carport to side

With this home being in a central location it wont last long so get in quick.

Solid investment property or home with lots potential.

3 🕮 1 🔓 2 🖨

**Price** : \$169,000 **Land Size** : 708 sqm

View: https://www.resourceproperty.com.au/75266